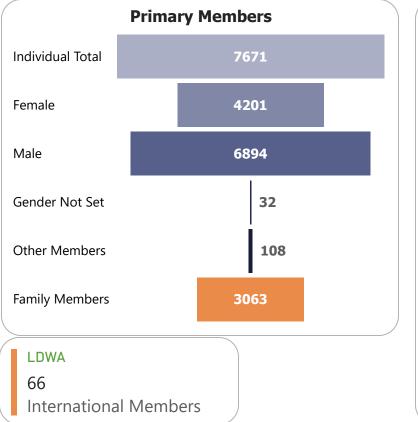

#### A note about membership numbers:

Family Memberships are made up of 2+ people so the number in the bottom left graph represents "X number" of people that have that membership type, so includes each person within a Family Membership rather than there being "X number" of families.

If you add the Individual Primary Members + Primary Family Members + Primary Other Members this will give you the total Membership for your group.

Under 19

20-29

30-39

40-49

50-59

60-69

70-79