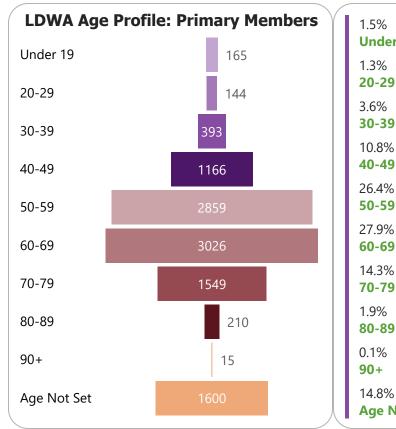

If you add the Individual Primary Members + Primary Family Members + Primary Other Members this will give you the total Membership for your group.

Under 19

20-29

30-39

40-49

50-59

60-69

70-79

80-89

90+

Age Not Set

2