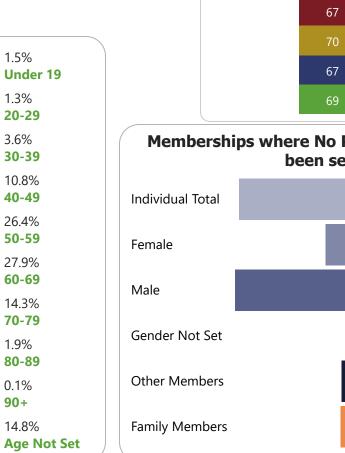

updates as/when you need them.

Poppy Whiteside LDWA Data Analyst data@ldwa.org.uk

# Long Distance Walkers Association NORTH OF SCOTLAND Local Group Data Dashboard - June 2023



2018

2019

•2022



#### A note about membership numbers:

Family Memberships are made up of 2+ people so the number in the bottom left graph represents "X number" of people that have that membership type, so includes each person within a Family Membership rather than there being "X number" of families.

If you add the Individual Primary Members + Primary Family Members + Primary Other Members this will give you the total Membership for your group.







Under 19

20-29

30-39

40-49

50-59

60-69

70-79

80-89

90+

Age Not Set

2





### Long Distance Walkers Association Data Dashboard - June 2023











### Previous Challenge Events 2015 -2022



112

348

71

21

### **Memberships where No Primary Group has** been set