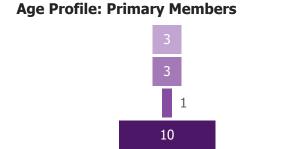

If you add the Individual Primary Members + Primary Family Members + Primary Other Members this will give you the total Membership for your group.

Under 19

20-29

30-39

40-49

50-59

60-69

70-79

80-89

90+

Age Not Set

2