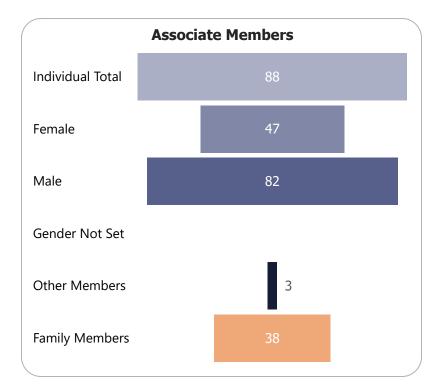

#### A note about membership numbers:

Family Memberships are made up of 2+ people so the number in the bottom left graph represents "X number" of people that have that membership type, so includes each person within a Family Membership rather than there being "X number" of families.

If you add the Individual Primary Members + Primary Family Members + Primary Other Members this will give you the total Membership for your group.

Under 19

20-29

30-39

40-49

50-59

60-69

70-79