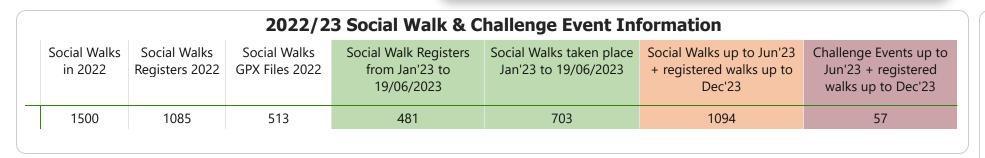

(2) Social Walks/Challenge Events walks database collated by Chris Burrell. This was up to date as of 19th June 2023

The idea of this dashboard is to give local groups/the NEC a twice yearly snapshot in time of your group's membership and social/challenge walks, with a little bit of previous year's data added for information. This is an evolving dashboard and I have already had some excellent suggestions from local groups and NEC members on what they would like to see and which data could be useful to them. New data additions/layout will be included in the next update of the dashboard which will be mid January.