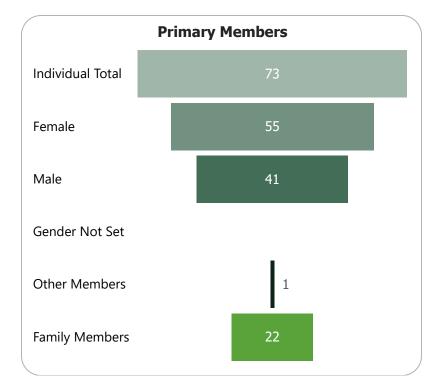

#### A note about membership numbers:

Family Memberships are made up of 2+ people so the number in the bottom left graph represents "X number" of people that have that membership type, so includes each person within a Family Membership rather than there being "X number" of families.

If you add the Individual Primary Members + Primary Family Members + Primary Other Members this will give you the total Membership for your group.

Under 19

20-29

30-39

40-49

50-59

60-69

70-79