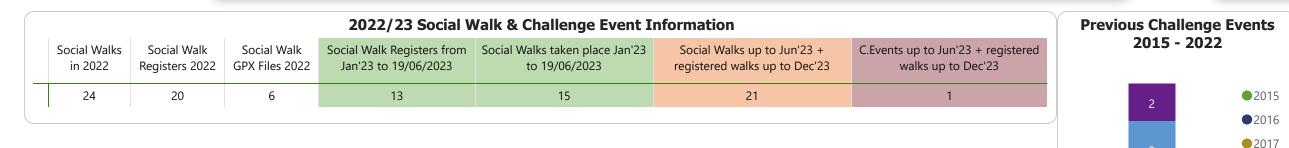

19th June 2023

The idea of this dashboard is to give local groups/the NEC a twice yearly snapshot in time of your group's membership and social/challenge walks, with a little bit of previous year's data added for information. This is an evolving dashboard and I have already had some excellent suggestions from local groups and NEC members on what they would like to see and which data could be useful to them. New data additions/layout will be included in the next update of the dashboard which will be mid January.

If your group would like something sooner please email me, I am happy to send you updates as/when you need them.

Poppy Whiteside LDWA Data Analyst data@ldwa.org.uk

# Long Distance Walkers Association NORTH OF SCOTLAND Local Group Data Dashboard - June 2023



2018

2019

•2022



#### A note about membership numbers:

Family Memberships are made up of 2+ people so the number in the bottom left graph represents "X number" of people that have that membership type, so includes each person within a Family Membership rather than there being "X number" of families.

If you add the Individual Primary Members + Primary Family Members + Primary Other Members this will give you the total Membership for your group.







Under 19

20-29

30-39

40-49

50-59

60-69

70-79

80-89

90+

Age Not Set

2





### Long Distance Walkers Association Data Dashboard - June 2023











### Previous Challenge Events 2015 -2022



112

348

71

21

### **Memberships where No Primary Group has** been set