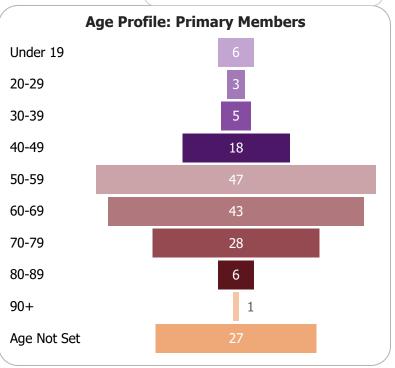

|  |  |
| 11                      | 10                                                | 0                             | 5                                                  | 5                                                | 12                                                        | 0                                                     |  |  |  |  |  |

### 

#### A note about membership numbers:

Family Memberships are made up of 2+ people so the number in the bottom left graph represents "X number" of people that have that membership type, so includes each person within a Family Membership rather than there being "X number" of families.

If you add the Individual Primary Members + Primary Family Members + Primary Other Members this will give you the total Membership for your group.







### **Long Distance Walkers Association Data Dashboard - June 2023**



# 2022/23 Social Walk & Challenge Event Information

| 2022/25 Social Walk & Chancinge Event Information |                                |                                |                                                       |                                                  |                                                                 |                                                                     |  |  |  |
|---------------------------------------------------|--------------------------------|--------------------------------|-------------------------------------------------------|--------------------------------------------------|-----------------------------------------------------------------|---------