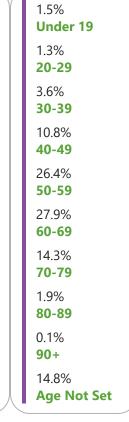

------------------------------------|--|--|--|
| Social Walks<br>in 2022                           | Social Walks<br>Registers 2022 | Social Walks<br>GPX Files 2022 | Social Walk Registers<br>from Jan'23 to<br>19/06/2023 | Social Walks taken place<br>Jan'23 to 19/06/2023 | Social Walks up to Jun'23<br>+ registered walks up to<br>Dec'23 | Challenge Events up to<br>Jun'23 + registered<br>walks up to Dec'23 |  |  |  |
| 1500                                              | 1085                           | 513                            | 481                                                   | 703                                              | 1094                                                            | 57                                                                  |  |  |  |