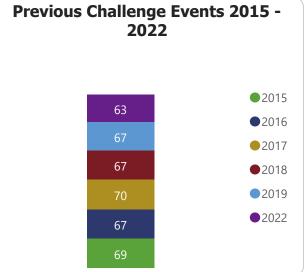

--------------------------------------------|--|--|--|
| Social Walks<br>in 2022                           | Social Walks<br>Registers 2022 | Social Walks<br>GPX Files 2022 | Social Walk Registers<br>from Jan'23 to<br>19/06/2023 | Social Walks taken place<br>Jan'23 to 19/06/2023 | Social Walks up to Jun'23<br>+ registered walks up to<br>Dec'23 | Challenge Events up to<br>Jun'23 + registered<br>walks up to Dec'23 |  |  |  |
| 1500                                              | 1085                           | 513                            | 481                                                   | 703                                              | 1094                                                            | 57                                                                  |  |  |  |