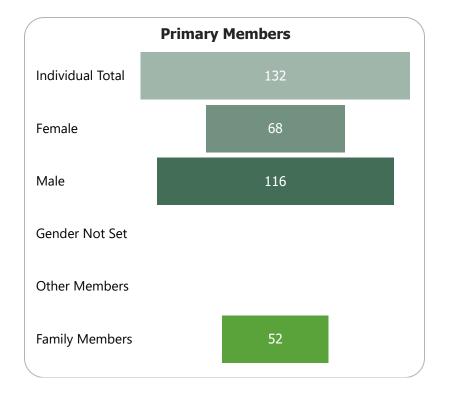

#### A note about membership numbers:

Family Memberships are made up of 2+ people so the number in the bottom left graph represents "X number" of people that have that membership type, so includes each person within a Family Membership rather than there being "X number" of families.

If you add the Individual Primary Members + Primary Family Members + Primary Other Members this will give you the total Membership for your group.