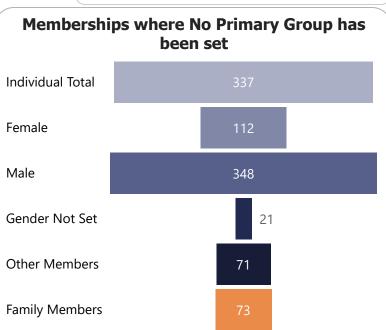

#### A note about membership numbers:

Family Memberships are made up of 2+ people so the number in the bottom left graph represents "X number" of people that have that membership type, so includes each person within a Family Membership rather than there being "X number" of families.

If you add the Individual Primary Members + Primary Family Members + Primary Other Members this will give you the total Membership for your group.