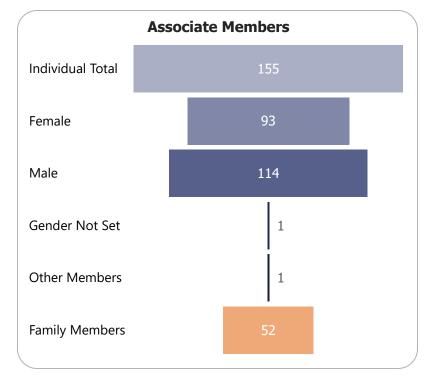

#### A note about membership numbers:

Family Memberships are made up of 2+ people so the number in the bottom left graph represents "X number" of people that have that membership type, so includes each person within a Family Membership rather than there being "X number" of families.

If you add the Individual Primary Members + Primary Family Members + Primary Other Members this will give you the total Membership for your group.