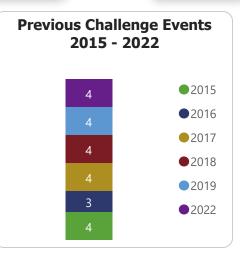

### Long Distance Walkers Association ESSEX & HERTS Local Group Data Dashboard - June 2023

|                         | 2022/23 Social Walk & Challenge Event Information |                               |                                                    |                                                  |                                                           |                                                       |  |  |  |  |
|-------------------------|---------------------------------------------------|-------------------------------|----------------------------------------------------|--------------------------------------------------|-----------------------------------------------------------|-------------------------------------------------------|--|--|--|--|
| Social Walks<br>in 2022 | Social Walk<br>Registers 2022                     | Social Walk<br>GPX Files 2022 | Social Walk Registers from<br>Jan'23 to 19/06/2023 | Social Walks taken place Jan'23<br>to 19/06/2023 | Social Walks up to Jun'23 + registered walks up to Dec'23 | C.Events up to Jun'23 + registered walks up to Dec'23 |  |  |  |  |
| 47                      | 42                                                | 5                             | 18                                                 | 22                                               | 30                                                        | 4                                                     |  |  |  |  |