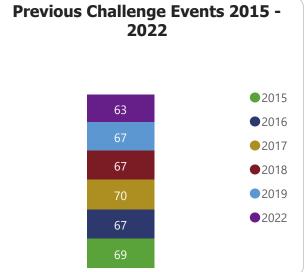

# 2022/23 Social Walk & Challenge Event Information

| 2022/25 Social Walk & Chancinge Event Information |                                |                                |                                                       |                                                  |                                                                 |                                                                     |  |  |  |
|---------------------------------------------------|--------------------------------|--------------------------------|-------------------------------------------------------|--------------------------------------------------|-----------------------------------------------------------------|---------------------------------------------------------------------|--|--|--|
| Social Walks<br>in 2022                           | Social Walks<br>Registers 2022 | Social Walks<br>GPX Files 2022 | Social Walk Registers<br>from Jan'23 to<br>19/06/2023 | Social Walks taken place<br>Jan'23 to 19/06/2023 | Social Walks up to Jun'23<br>+ registered walks up to<br>Dec'23 | Challenge Events up to<br>Jun'23 + registered<br>walks up to Dec'23 |  |  |  |
| 1500                                              | 1085                           | 513                            | 481                                                   | 703                                              | 1094                                                            | 57                                                                  |  |  |  |