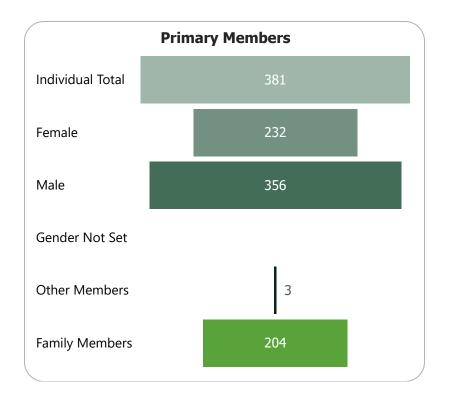

#### A note about membership numbers:

Family Memberships are made up of 2+ people so the number in the bottom left graph represents "X number" of people that have that membership type, so includes each person within a Family Membership rather than there being "X number" of families.

If you add the Individual Primary Members + Primary Family Members + Primary Other Members this will give you the total Membership for your group.