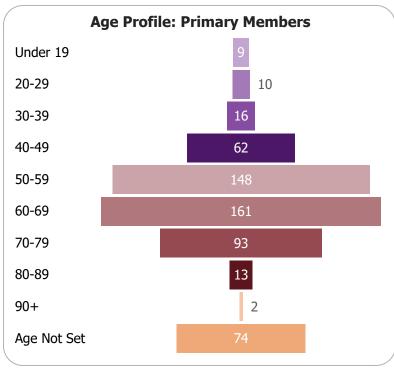

|  |  |  |  |
| 47                      | 42                                                | 5                             | 18                                                 | 22                                               | 30                                                        | 4                                                     |  |  |  |  |



#### A note about membership numbers:

Family Memberships are made up of 2+ people so the number in the bottom left graph represents "X number" of people that have that membership type, so includes each person within a Family Membership rather than there being "X number" of families.

If you add the Individual Primary Members + Primary Family Members + Primary Other Members this will give you the total Membership for your group.







### **Long Distance Walkers Association Data Dashboard - June 2023**



# 2022/23 Social Walk & Challenge Event Information

| 2022/25 Social Walk & Chancinge Event Information |                                |                                |                                                       |                                                  |                                                                 |                                                                     |  |  |  |
|---------------------------------------------------|--------------------------------|--------------------------------|-------------------------------------------------------|--------------------------------------------------|-----------------------------------------------------------------|---------