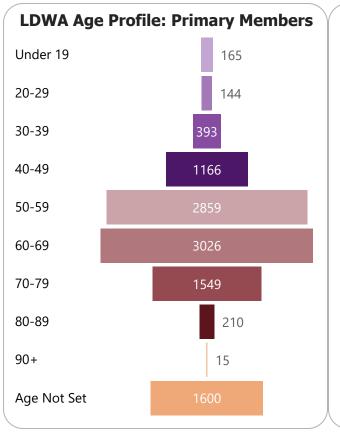

--------------------------------------|--|--|--|
| Social Walks<br>in 2022                           | Social Walks<br>Registers 2022 | Social Walks<br>GPX Files 2022 | Social Walk Registers<br>from Jan'23 to<br>19/06/2023 | Social Walks taken place<br>Jan'23 to 19/06/2023 | Social Walks up to Jun'23<br>+ registered walks up to<br>Dec'23 | Challenge Events up to<br>Jun'23 + registered<br>walks up to Dec'23 |  |  |  |
| 1500                                              | 1085                           | 513                            | 481                                                   | 703                                              | 1094                                                            | 57                                                                  |  |  |  |