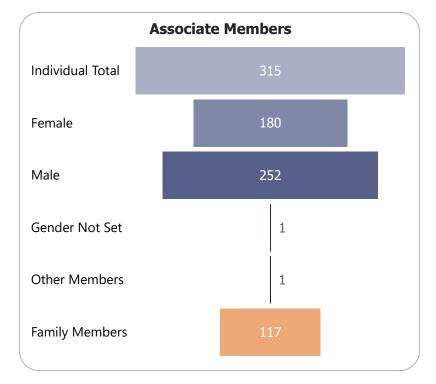

#### A note about membership numbers:

Family Memberships are made up of 2+ people so the number in the bottom left graph represents "X number" of people that have that membership type, so includes each person within a Family Membership rather than there being "X number" of families.

If you add the Individual Primary Members + Primary Family Members + Primary Other Members this will give you the total Membership for your group.