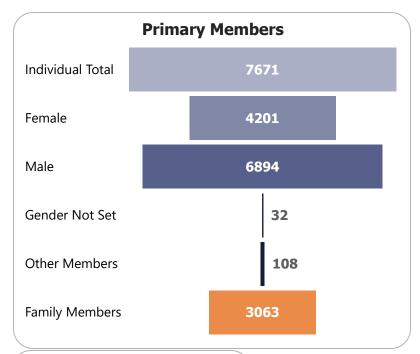

#### A note about membership numbers:

Family Memberships are made up of 2+ people so the number in the bottom left graph represents "X number" of people that have that membership type, so includes each person within a Family Membership rather than there being "X number" of families.

If you add the Individual Primary Members + Primary Family Members + Primary Other Members this will give you the total Membership for your group.