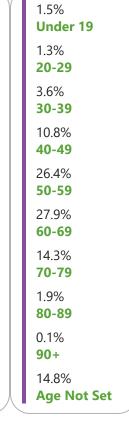

#### A note about membership numbers:

Family Memberships are made up of 2+ people so the number in the bottom left graph represents "X number" of people that have that membership type, so includes each person within a Family Membership rather than there being "X number" of families.