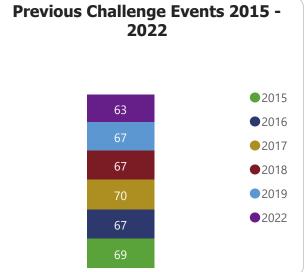

## **Lorg Distance Walkers Association Local Group Data Dashboard - June 2023**

Welcome to your Local Groups Data Dashboard. The data within this dashboard is derived from 2 sources:

- (1) Membership data SiEntries membership database. The data was up to date as of 4th July 2023
- (2) Social Walks/Challenge Events walks database collated by Chris Burrell. This was up to date as of 19th June 2023