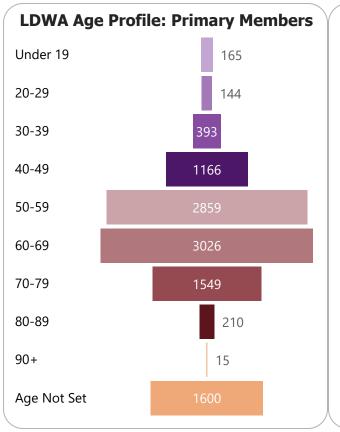

-----------------------------|--|--|--|--|
| Social Walks<br>in 2022                           | Social Walks<br>Registers 2022 | Social Walks<br>GPX Files 2022 | Social Walk Registers<br>from Jan'23 to<br>19/06/2023 | Social Walks taken place<br>Jan'23 to 19/06/2023 | Social Walks up to Jun'23<br>+ registered walks up to<br>Dec'23 | Challenge Events up to<br>Jun'23 + registered<br>walks up to Dec'23 |  |  |  |  |
| 1500                                              | 1085                           | 513                            | 481                                                   | 703                                              | 1094                                                            | 57                                                                  |  |  |  |  |