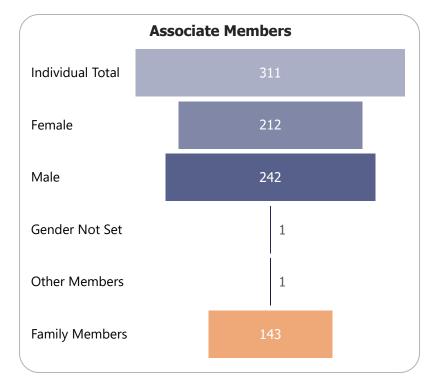

#### A note about membership numbers:

Family Memberships are made up of 2+ people so the number in the bottom left graph represents "X number" of people that have that membership type, so includes each person within a Family Membership rather than there being "X number" of families.

If you add the Individual Primary Members + Primary Family Members + Primary Other Members this will give you the total Membership for your group.