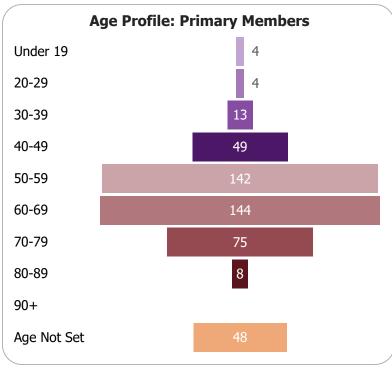

to Jun'23 + registered walks up to Dec'23 |  |  |  |  |
| 51                                                | 51                            | 1                             | 23 | 23                                               | 34                                                        | 3                                                     |  |  |  |  |



#### A note about membership numbers:

Family Memberships are made up of 2+ people so the number in the bottom left graph represents "X number" of people that have that membership type, so includes each person within a Family Membership rather than there being "X number" of families.

If you add the Individual Primary Members + Primary Family Members + Primary Other Members this will give you the total Membership for your group.







### **Long Distance Walkers Association Data Dashboard - June 2023**



# 2022/23 Social Walk & Challenge Event Information

| 2022/25 Social Walk & Chancinge Event Information |                                |                                |                                                       |                                                  |                                                                 |                                                                     |  |  |  |  |
|---------------------------------------------------|--------------------------------|--------------------------------|-------------------------------------------------------|--------------------------------------------------|-----------------------------------------------------------------|------