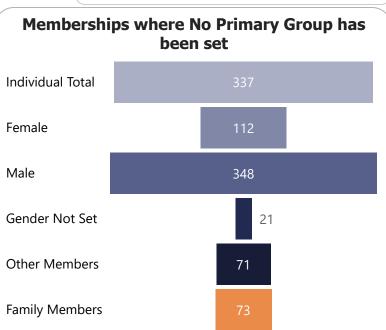

If you add the Individual Primary Members + Primary Family Members + Primary Other Members this will give you the total Membership for your group.