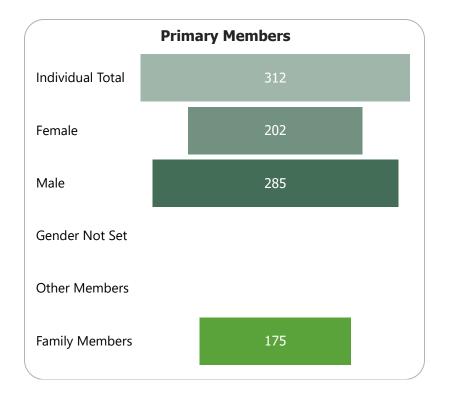

#### A note about membership numbers:

Family Memberships are made up of 2+ people so the number in the bottom left graph represents "X number" of people that have that membership type, so includes each person within a Family Membership rather than there being "X number" of families.

If you add the Individual Primary Members + Primary Family Members + Primary Other Members this will give you the total Membership for your group.