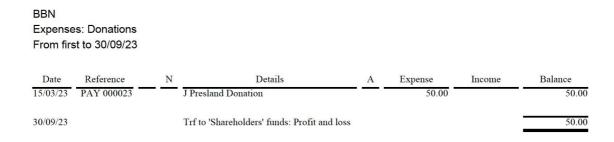

The accounts have been checked and found to be in order. They will be signed if approved by the AGM.

Donations made during the year were;

These were as expected and authorised by the committee.

Breakdown below for the 40<sup>th</sup> anniversary celebrations.