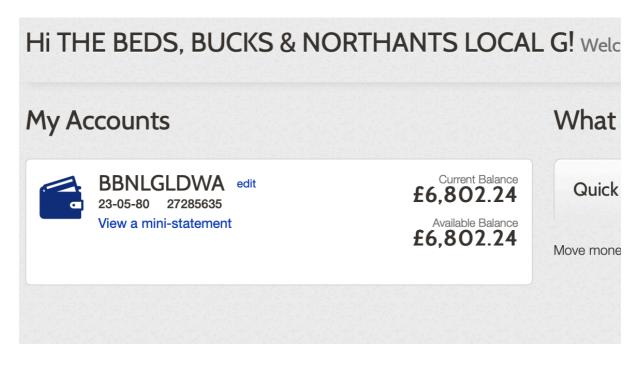

## TREASURERS REPORT – PETER ENGLEDOW 14/5/2020

| BANK ACCOUNT BALANCE     | £6802.24 |
|--------------------------|----------|
| BALANCE AS AT 30/01/2020 | £7052.01 |