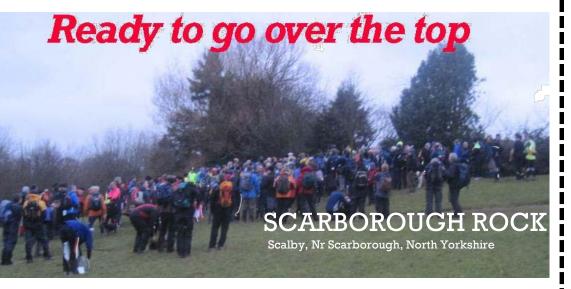

## Saturday, January 10, 2015 Start time 08:30

One of the longest established and Entries to: definitely one of the classic British challenge walks. The Rock has been a traditional start to the walking year for generations of long-distance walkers - a panoramic route to awaken the senses and shake off any effects of Christmas and New Year indulgences.

A mass start at 08:30 with registration from 07:00. Then it's over the hill, along the cliff top and over the beaches before the hill, forest, farmland and moorland views.

The minimum kit required is Map O/S Explorer OL27, compass, waterproofs, first aid kit and MUG ( no mug no drink).